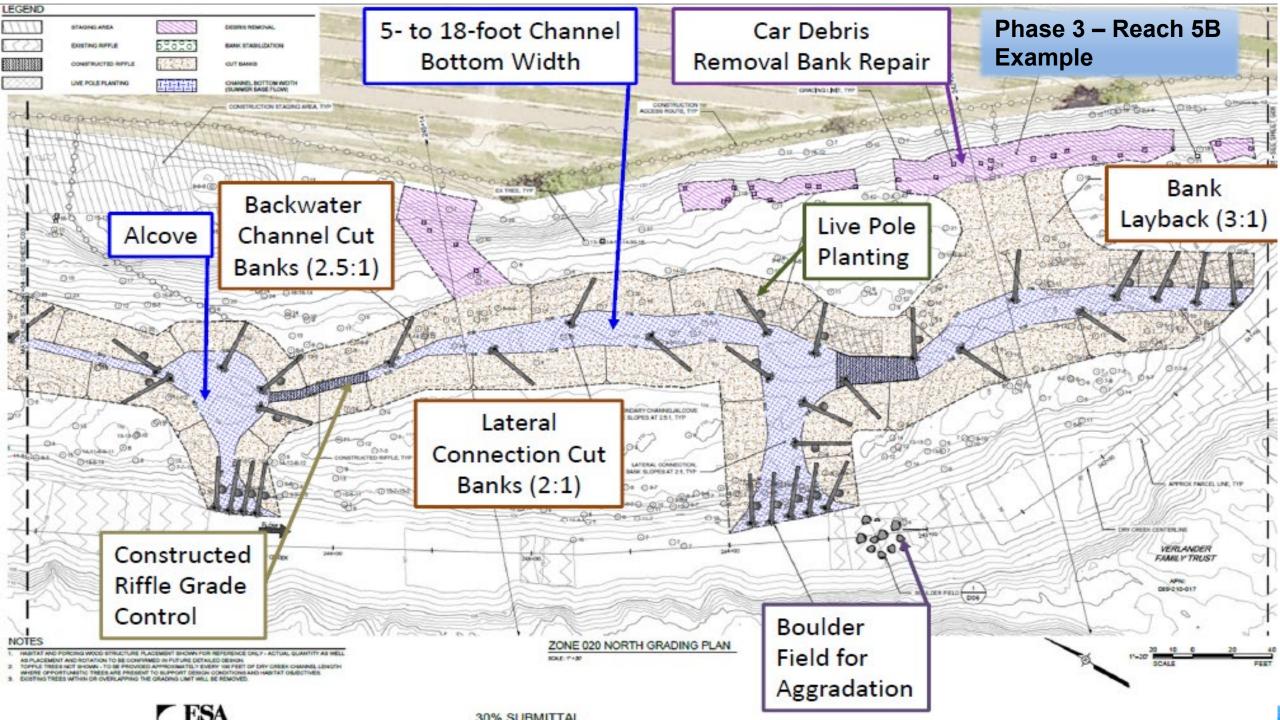

#### MILESTONE 3

Enhance 3 additional miles of habitat in Dry Creek for a total of 6 miles

2012 2014 2017 2018 2024