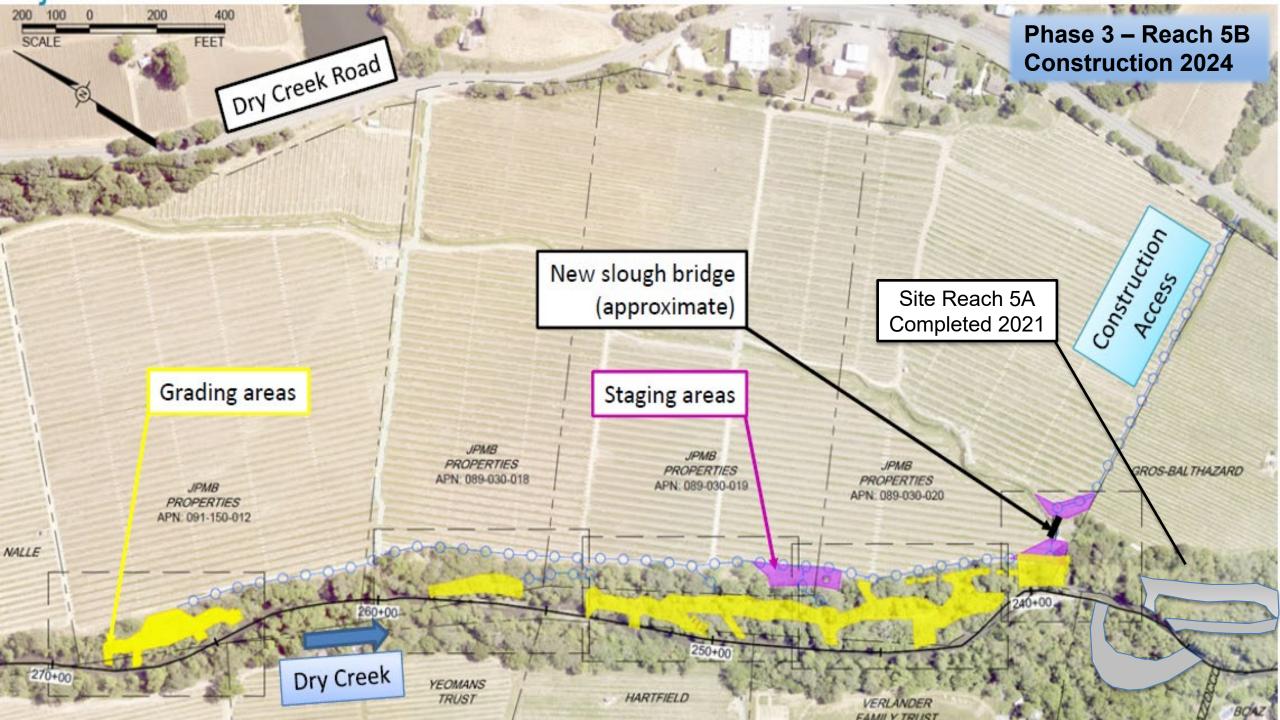

#### MILESTONE 3

Enhance 3 additional miles of habitat in Dry Creek for a total of 6 miles

2012 2014 2017 2018 2024