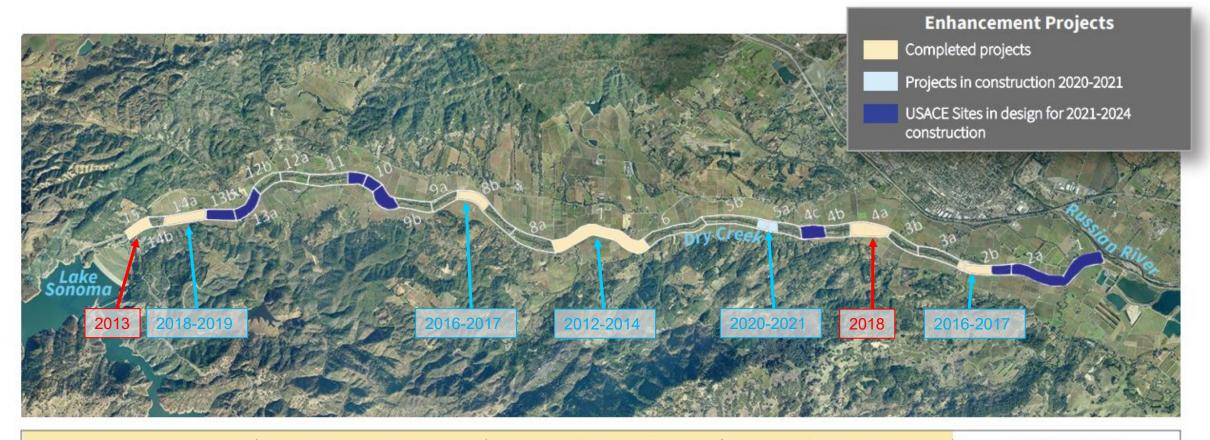

### Dry Creek Habitat Enhancement Project Reaches And Timeline COMPLETED AND IN-DESIGN PROJECTS, 2020

- · Complete design phase
- · Permitting
- · Landowner agreements
- · Begin construction

#### **MILESTONE 1**

1 mile of habitat in Dry Creek completed and work begins on miles 2 & 3

#### **MILESTONE 2**

Complete enhancement of miles 2 & 3

#### **DECISION POINT**

Evaluate the success of the enhancement projects

#### MILESTONE 3

Enhance 3 additional miles of habitat in Dry Creek for a total of 6 miles

2012 2014 2017 2018 2024