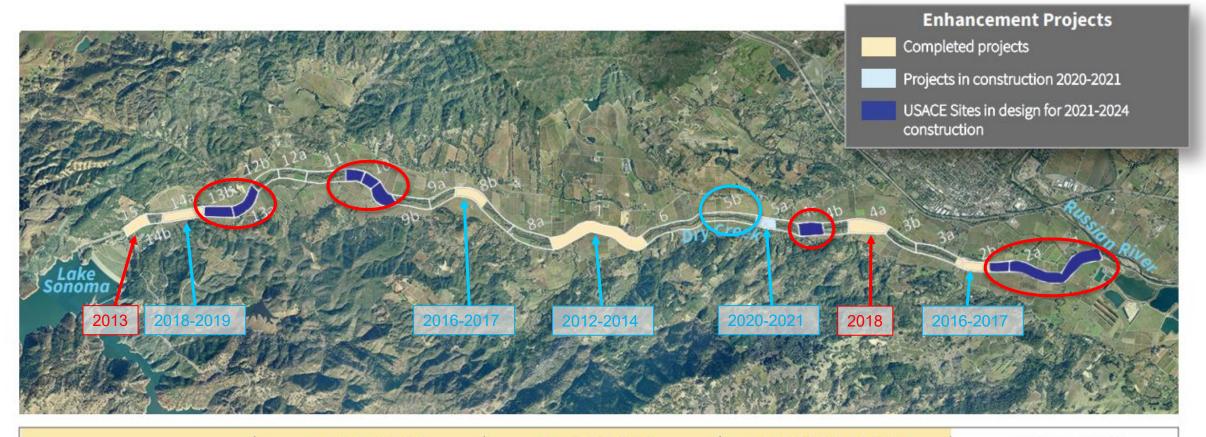

### Dry Creek Habitat Enhancement Project Reaches And Timeline COMPLETED AND IN-DESIGN PROJECTS, 2020

- · Complete design phase
- · Permitting
- · Landowner agreements
- · Begin construction

#### **MILESTONE 1**

1 mile of habitat in Dry Creek completed and work begins on miles 2 & 3

#### **MILESTONE 2**

Complete enhancement of miles 2 & 3

#### **DECISION POINT**

Evaluate the success of the enhancement projects

#### MILESTONE 3

Enhance 3 additional miles of habitat in Dry Creek for a total of 6 miles

2012 2014 2017 2018 2024